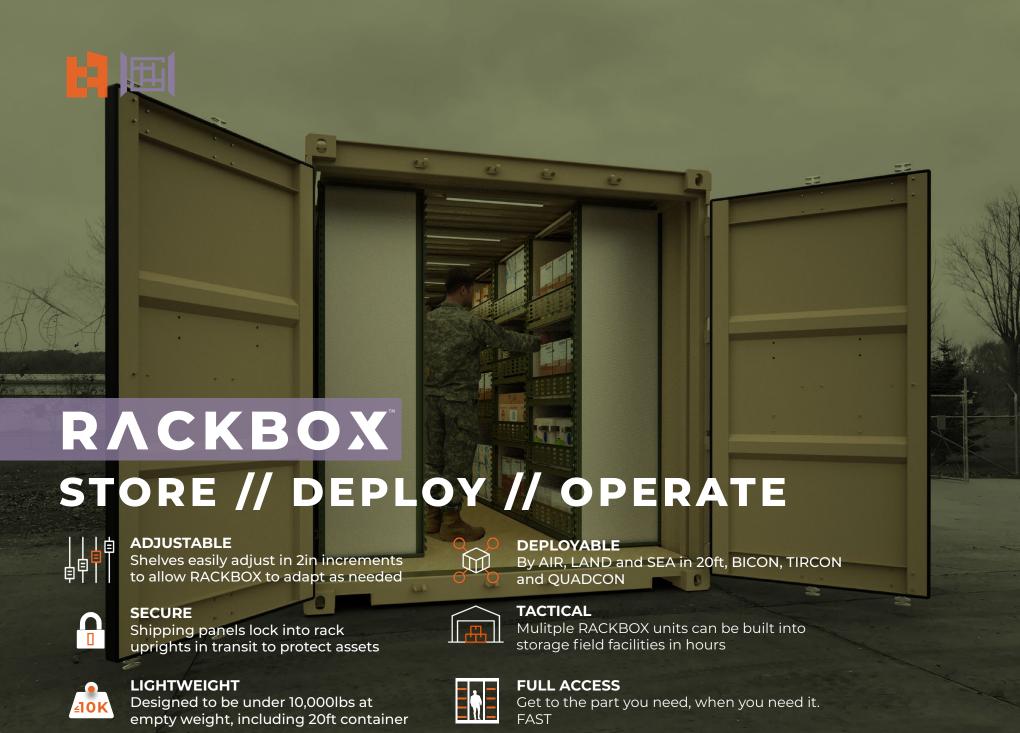

RACKBOX
STORE/DEPLOY/OPERATE

# **UNIQUE** and **MODULAR.**

A fully-functioning warehouse solution, engineered to fit perfectly inside a range of existing or new ISO/Military shipping containers

Allows users to **mobilize** quickly and efficiently and **maximize storage utilization** in deployed environments allowing the **highest level of organization** and **security** of mobilized assets

# OPERATE

USE EXISTING CONTAINERS OR RECEIVE RACKBOX READY-TO-GO, TURNKEY

QUADCON

# **STORE**

Utilize your existing containers. Alternatively BAN-AIR can provide fully fitted RACKBOX solutions that are optimized for intermodal shipping, including 20ft ISO containers at 8ft tall for airlift via C130

# TOUGH CONSTRUCTION

Durable and TOUGH structural aluminum rack system is designed for demanding environments and will not rust.

# RAMP ACCESS

- Detachable ramp allows for RACKBOX
- trollies
- to utilize all available aisle volume

# FULLY **USEABLE SPACE**

The RACKBOX Kit can be fitted to fully maximize the container space or a mix of shelving, trollies and bulk space for pallets or other cargo

Standard Shelf Size for 20ft Container: 42" (W) X 27" (D)

# FULLY **DEMOUNTABLE**