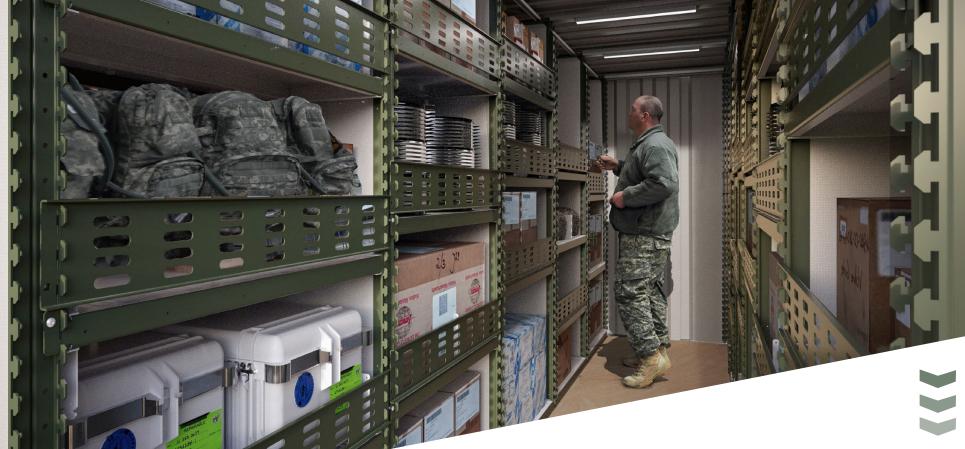

# FULLY **USEABLE SPACE**

The RACKBOX Kit can be fitted to fully maximize the container space or a mix of shelving, trollies and bulk space for pallets or other cargo

Standard Shelf Size for 20ft Container: 42" (W) X 27" (D)

# PART DEPLOYABLE TROLLIES with 5 RACKBOX trollies fitting in-between and at end SPACE FOR BULK STORAGE The RACKBOX Kit can be fitted to fully maximize the container space or a mix of shelving, trollies and bulk space for pallets or other cargo