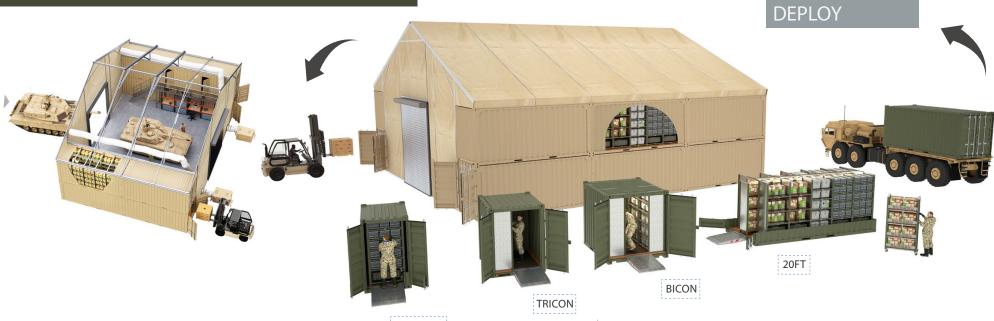

# OPERATE

USE EXISTING CONTAINERS OR RECEIVE RACKBOX READY-TO-GO, TURNKEY

QUADCON

# **STORE**

Utilize your existing containers. Alternatively BAN-AIR can provide fully fitted RACKBOX solutions that are optimized for intermodal shipping, including 20ft ISO containers at 8ft tall for airlift via C130

# ASSEMBLE RACKBOX KIT INSIDE

Engineered & designed to fit perfectly inside the shipping container, maximizing available storage space

# RAMP ACCESS

- Detachable ramp allows for RACKBOX
- trollies
- to utilize all available aisle volume