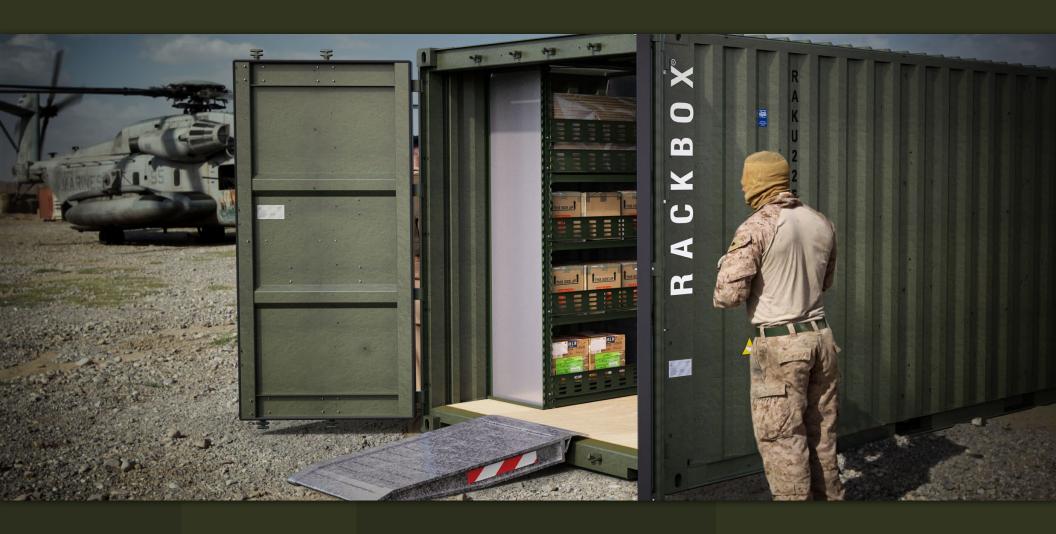

# **UNIQUE** and **MODULAR.**

A fully-functioning warehouse solution, engineered to fit perfectly inside a range of existing or new ISO/Military shipping containers

Allows users to **mobilize** quickly and efficiently and **maximize storage utilization** in deployed environments allowing the **highest level of organization** and **security** of mobilized assets

# **STORE**

Utilize your existing containers. Alternatively BAN-AIR can provide fully fitted RACKBOX solutions that are optimized for intermodal shipping, including 20ft ISO containers at 8ft tall for airlift via C130

# RAMP ACCESS

- Detachable ramp allows for RACKBOX
- trollies
- to utilize all available aisle volume