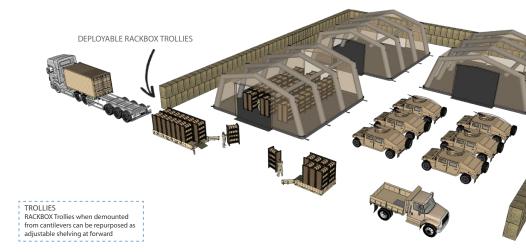

# RAMP ACCESS

- Detachable ramp allows for RACKBOX
- trollies
- to utilize all available aisle volume

# PART DEPLOYABLE TROLLIES with 5 RACKBOX trollies fitting in-between and at end SPACE FOR BULK STORAGE The RACKBOX Kit can be fitted to fully maximize the container space or a mix of shelving, trollies and bulk space for pallets or other cargo