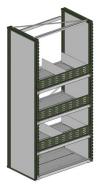

# TOUGH CONSTRUCTION

Durable and TOUGH structural aluminum rack system is designed for demanding environments and will not rust.

# ASSEMBLE RACKBOX KIT INSIDE

Engineered & designed to fit perfectly inside the shipping container, maximizing available storage space