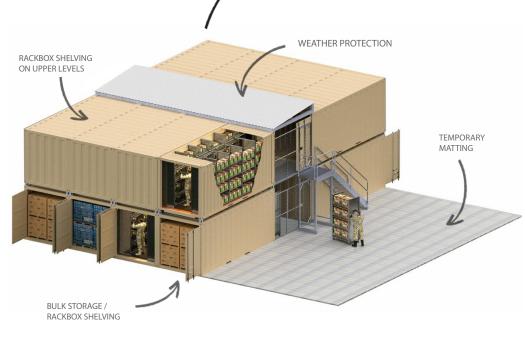

# FULLY **OPERATIONAL WAREHOUSE**

Create a fully functioning containerized maintenance shelter incorporating RACKBOX KITS

## GROLIND LEVEL

Bulk Inventory & Office space can include work-benching / tech areas, or more RACKBOX shelving solutions. Maintenance for the property of the control of the

## FIRST | FVFI

RACKBUX storage, allowing your prepared inventory to be relocated immediately with the total warehouse.

NO REPACKING REQUIRED.

Create a fully functioning containerized maintenance SSA/CIF facilities

## GROUND LEVE

Bulk storage with access control via coded fenced aisleway or secure container doors

## FIRST LEVEL

Secure RACKBOX storage, allowing your prepared inventory to be relocated immediately with the total facility.

NO REPACKING REQUIRED

MANUFACTURER

WWW.BAN-AIR.COM

SALES@BAN-AIR.COM

+44 121 401 1122 (EUROPE)