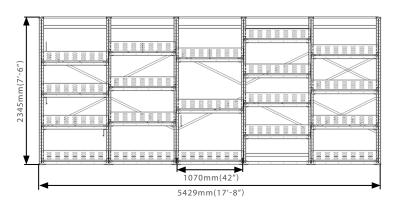

# FULLY **USEABLE SPACE**

The RACKBOX Kit can be fitted to fully maximize the container space or a mix of shelving, trollies and bulk space for pallets or other cargo

Standard Shelf Size for 20ft Container: 42" (W) X 27" (D)