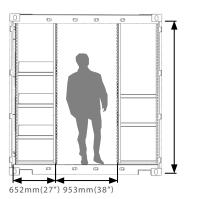

# FULLY **USEABLE SPACE**

The RACKBOX Kit can be fitted to fully maximize the container space or a mix of shelving, trollies and bulk space for pallets or other cargo

Standard Shelf Size for 20ft Container: 42" (W) X 27" (D)