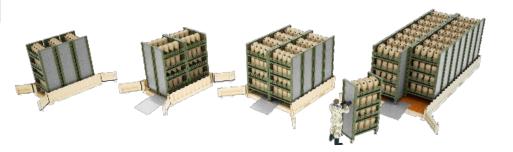

# PART DEPLOYABLE TROLLIES with 5 RACKBOX trollies fitting in-between and at end SPACE FOR BULK STORAGE The RACKBOX Kit can be fitted to fully maximize the container space or a mix of shelving, trollies and bulk space for pallets or other cargo

# FULLY **OPERATIONAL WAREHOUSE**

Create a fully functioning containerized maintenance shelter incorporating RACKBOX KITS