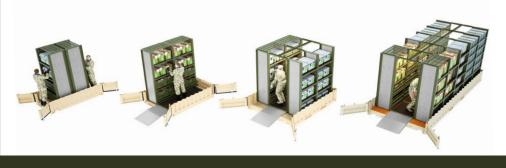

# FULLY **DEMOUNTABLE**

# PART DEPLOYABLE TROLLIES with 5 RACKBOX trollies fitting in-between and at end SPACE FOR BULK STORAGE The RACKBOX Kit can be fitted to fully maximize the container space or a mix of shelving, trollies and bulk space for pallets or other cargo