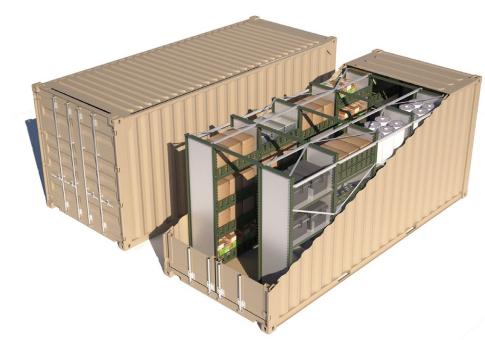

# ASSEMBLE RACKBOX KIT INSIDE

Engineered & designed to fit perfectly inside the shipping container, maximizing available storage space

# FULLY **USEABLE SPACE**

The RACKBOX Kit can be fitted to fully maximize the container space or a mix of shelving, trollies and bulk space for pallets or other cargo

Standard Shelf Size for 20ft Container: 42" (W) X 27" (D)

# PART DEPLOYABLE TROLLIES with 5 RACKBOX trollies fitting in-between and at end SPACE FOR BULK STORAGE The RACKBOX Kit can be fitted to fully maximize the container space or a mix of shelving, trollies and bulk space for pallets or other cargo