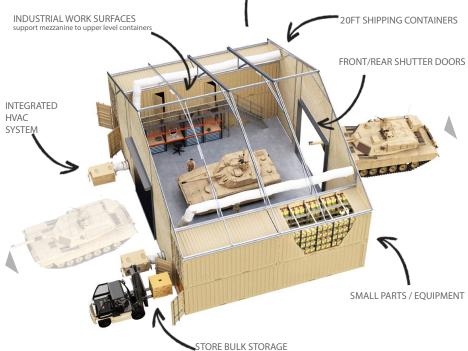

# FULLY **OPERATIONAL WAREHOUSE**

Create a fully functioning containerized maintenance shelter incorporating RACKBOX KITS

## GROLIND LEVEL

Bulk Inventory & Office space can include work-benching / tech areas, or more RACKBOX shelving solutions. Maintenance for the property of the control of the