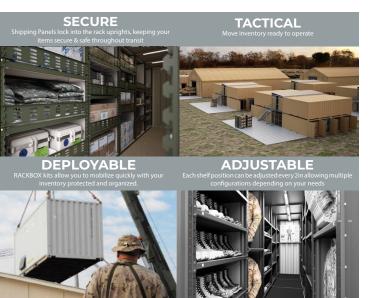

# TOUGH CONSTRUCTION

Durable and TOUGH structural aluminum rack system is designed for demanding environments and will not rust.

# FULLY **USEABLE SPACE**

The RACKBOX Kit can be fitted to fully maximize the container space or a mix of shelving, trollies and bulk space for pallets or other cargo

Standard Shelf Size for 20ft Container: 42" (W) X 27" (D)

# FULLY **DEMOUNTABLE**