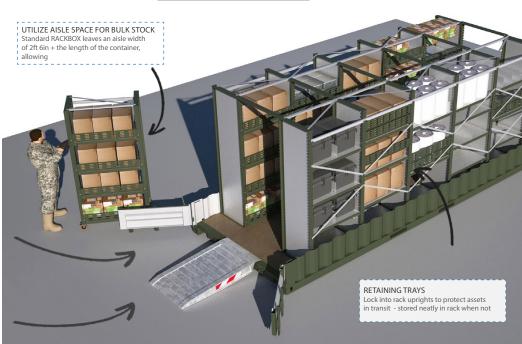

# RAMP ACCESS

- Detachable ramp allows for RACKBOX
- trollies
- to utilize all available aisle volume

# FULLY **USEABLE SPACE**

The RACKBOX Kit can be fitted to fully maximize the container space or a mix of shelving, trollies and bulk space for pallets or other cargo

Standard Shelf Size for 20ft Container: 42" (W) X 27" (D)

# PART DEPLOYABLE TROLLIES with 5 RACKBOX trollies fitting in-between and at end SPACE FOR BULK STORAGE The RACKBOX Kit can be fitted to fully maximize the container space or a mix of shelving, trollies and bulk space for pallets or other cargo